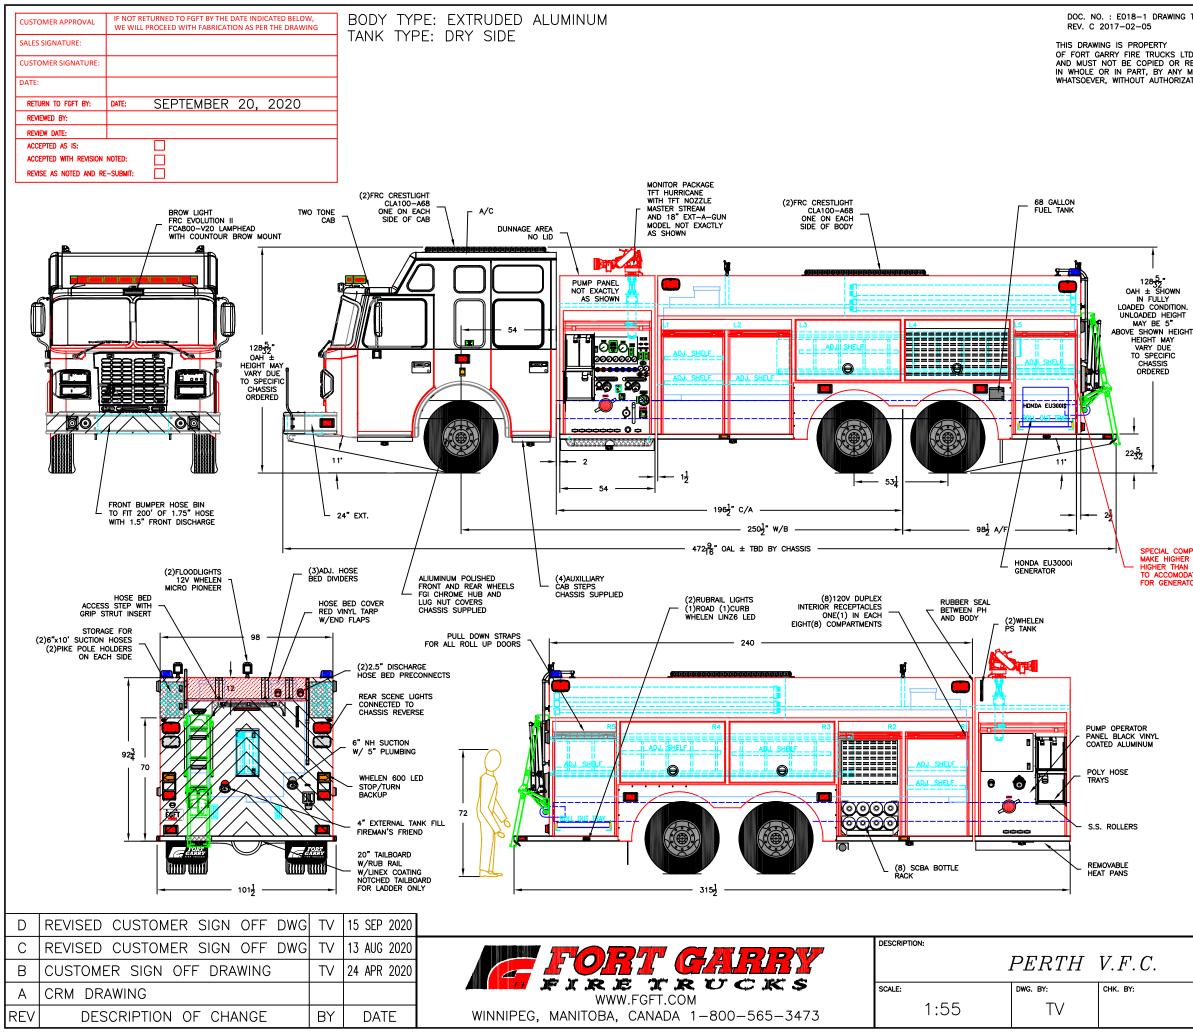

| TEMPLATE                                           | SPECIFICATION                                                                                                                                                                                                                                                                                                                                                                                                                                                                                                                                                                                                                                                                                                                                                                                                                                                                                                                                                                                                                                                                                                                                                                                                                                                                                                                                                                                                                                                                                                                                        |                                           |
|----------------------------------------------------|------------------------------------------------------------------------------------------------------------------------------------------------------------------------------------------------------------------------------------------------------------------------------------------------------------------------------------------------------------------------------------------------------------------------------------------------------------------------------------------------------------------------------------------------------------------------------------------------------------------------------------------------------------------------------------------------------------------------------------------------------------------------------------------------------------------------------------------------------------------------------------------------------------------------------------------------------------------------------------------------------------------------------------------------------------------------------------------------------------------------------------------------------------------------------------------------------------------------------------------------------------------------------------------------------------------------------------------------------------------------------------------------------------------------------------------------------------------------------------------------------------------------------------------------------|-------------------------------------------|
| D (FGFT)<br>EPRODUCED<br>METHOD<br>TION OF FGFT.   | CHASSIS:<br>-SPARTAN GLADIATOR MFD 20" RAISED ROOF<br>-70,800 LB GVWR; 22,800 LB FRONT / 48,000 LB REAR<br>-DIESEL ENGINE CUMMINS X12-EPA 2017 500 HP<br>-AUTOMATIC TRANSMISSION, ALLISON 4000 EVS<br>-CHASSIS SUPPLIED ANTI ROLL STABILITY                                                                                                                                                                                                                                                                                                                                                                                                                                                                                                                                                                                                                                                                                                                                                                                                                                                                                                                                                                                                                                                                                                                                                                                                                                                                                                          |                                           |
|                                                    | PUMP:<br>-WATEROUS MIDSHIP CSU2000<br>-2000 USGPM (7571 LPM) (1665 IGPM) AT 150 PSI<br>-FOAM SYSTEM FOAM PRO 2002 CLASS A<br>-THIRD PARTY CERTIFICATION MEETING NFPA 1901-2016 EDITION                                                                                                                                                                                                                                                                                                                                                                                                                                                                                                                                                                                                                                                                                                                                                                                                                                                                                                                                                                                                                                                                                                                                                                                                                                                                                                                                                               |                                           |
|                                                    | PLUMBING AND PIPING: MANIFOLD REWORK<br>- 2 × 6" SUCTION, (1)ROAD-MANUAL (1)CURB-ELECTRIC<br>- 3 × 2 1/2" DISCHARGE PORT, (2)ROAD (1)CURB<br>- 2 × 2 1/2" HOSE BED PRECONNECTS, (2)REAR<br>- 1 × 2 1/2" GATED SUCTION, (1)ROAD<br>- 1 × 5" STORZ DISCHARGE (3" PLUMBING) W/ SLO CLOZ, (1)CURB<br>- 1 × 6" NH SUCTION W/5" PLUMBING - ELECTRIC, (1)REAR<br>- 2 × 1 1/2" SPEEDLAYS - FOAM<br>- 1 × 2 1/2" SPEEDLAY<br>- 1 1/2" FRONT TRASHLINE - FOAM<br>- 1 × 3" MONITOR STAND PIPE W/ SLO CLOZ<br>- 4" TANK TO PUMP W/4" AKRON BALL VALVE - HANDWHEEL<br>- 2" TANK FILL AKRON                                                                                                                                                                                                                                                                                                                                                                                                                                                                                                                                                                                                                                                                                                                                                                                                                                                                                                                                                                        |                                           |
| T30 USG (25 IG) SINGLE INTERNAL FOAM TANK<br>BODY: |                                                                                                                                                                                                                                                                                                                                                                                                                                                                                                                                                                                                                                                                                                                                                                                                                                                                                                                                                                                                                                                                                                                                                                                                                                                                                                                                                                                                                                                                                                                                                      |                                           |
|                                                    | -DRY SIDE TANKER, EXTRUDED ALUMINUM HIGH/HIGH<br>-BODY UNDERCOATING CORASHIELD                                                                                                                                                                                                                                                                                                                                                                                                                                                                                                                                                                                                                                                                                                                                                                                                                                                                                                                                                                                                                                                                                                                                                                                                                                                                                                                                                                                                                                                                       |                                           |
| PARTMENT<br>STANDARD<br>NTE<br>OR HEIGHT           | EMERCENCYEQUIPMENT/ACCESSORIES:<br>- LIGHT BAR 72" LED F4N72QLED 6R2CMODEL:<br>WHELEN 295HFSA7- SIRENWHELEN 295HFSA7- 2 × REARBEACONS BLUE- 2 × REARBEACONS BLUE- 2 × REAR BEACONS BLUEWHELEN SP123BMC- 2 × GRILLELIGHTS RED- 4 × SIDE WARNING LIGHTS REDWHELEN MICRO PIONEER- 6 × GROUND LIGHTSWHELEN 600 LED- 2 × REAR UPPER WARNING LIGHTS REDWHELEN 600 LED- 4 × SIDE UPPER WARNING LIGHTS REDWHELEN 600 LED- 4 × SIDE UPPER WARNING LIGHTS REDWHELEN M9 LED- 2 × REAR UPPER WARNING LIGHTS REDWHELEN M9 LED- 2 × REAR UPPER WARNING LIGHTS REDWHELEN M9 LED- 2 × REAR CENE LIGHTSWHELEN M9 LED- 2 × REAR SCENE LIGHTSWHELEN M9 LED- ANTENNA MOUNTUO SAFETY 585-A- 14' ROOF LADDERDUO SAFETY 585-A- 14' ROOF LADDERDUO SAFETY 900-A- (4) 6" × 10' SUCTION HOSEL                                                                                                                                                                                                                                                                                                                                                                                                                                                                                                                                                                                                                                                                                                                                                                                  |                                           |
|                                                    | COMPT.                                                                                                                                                                                                                                                                                                                                                                                                                                                                                                                                                                                                                                                                                                                                                                                                                                                                                                                                                                                                                                                                                                                                                                                                                                                                                                                                                                                                                                                                                                                                               | COMPARTMENT FRAME DIMENSIONS              |
|                                                    | L1/R1                                                                                                                                                                                                                                                                                                                                                                                                                                                                                                                                                                                                                                                                                                                                                                                                                                                                                                                                                                                                                                                                                                                                                                                                                                                                                                                                                                                                                                                                                                                                                | 36W x 65H x 13.5/26D                      |
|                                                    | L2/R2<br>L3/R3                                                                                                                                                                                                                                                                                                                                                                                                                                                                                                                                                                                                                                                                                                                                                                                                                                                                                                                                                                                                                                                                                                                                                                                                                                                                                                                                                                                                                                                                                                                                       | 36W x 65H x 13.5/26D<br>60W x 35H x 13.5D |
|                                                    | L3/R3<br>L4/R4                                                                                                                                                                                                                                                                                                                                                                                                                                                                                                                                                                                                                                                                                                                                                                                                                                                                                                                                                                                                                                                                                                                                                                                                                                                                                                                                                                                                                                                                                                                                       | 60W x 35H x 13.5D                         |
|                                                    | L5/R5                                                                                                                                                                                                                                                                                                                                                                                                                                                                                                                                                                                                                                                                                                                                                                                                                                                                                                                                                                                                                                                                                                                                                                                                                                                                                                                                                                                                                                                                                                                                                | 36W x 65H x 13.5/26D                      |
|                                                    | <ol> <li>THE DRAWING IS FOR REFERENCE PURPOSE, ONLY.<br/>THE DRAWING MAY OR MAY NOT SHOW ALL ITEMS AS DESCRIBED IN<br/>THE WRITTEN DETAILED SPECIFICATION.</li> <li>INCLUSION OF AN ITEM ON THE DRAWING DOES NOT CONSTITUTE INCLUSION<br/>OF THAT ITEM WITH THE FINAL DELIVERY OF THE UNIT. SPECIFICATION SHALL BE<br/>FINAL AUTHORITY TO BE DETERMINED WHAT IS SUPPLIED ON THE APPARATUS.</li> <li>THE EFFECTIVE COMPARTMENT SIZE FOR ROLLUP DOORS WILL BE REDUCED<br/>APPROX. 10" IN HEIGHT, 2" IN DEPTH AND 2" IN WIDTH FROM SHOWN FRAME<br/>OPENINGS AND 2" IN HEIGHT, 3" IN DEPTH AND 2" IN WIDTH FROM SHOWN FRAME<br/>OPENINGS AND 2" IN HEIGHT, 3" IN DEPTH AND UP TO 4" IN WIDTH<br/>FOR PAN DOORS. DIMENSIONS TOLERANCE ± 1/4"</li> <li>PUMP RATING AND TANK CAPACITY ARE SHOWN AS NOMINAL VALUES.<br/>THE ACTUAL VALUES MAY VARY.</li> <li>CHASSIS GVWR SHOWN IS THE MINIMUM REQUIRED FOR STANDARD BODY<br/>DEPENDING OF OPTIONS, GWWR MAY NEED TO BE INCREASED.</li> <li>COMMERCIAL OEM CAB STEPS MAY NOT MEET ULC STANDARD.<br/>SELECT CUSTOM STEPS WHEN REQUIRED</li> <li>OVERALL HEIGHT IS IN LOADED CONDITION, UNLOADED HEIGHT MAY BE<br/>4" ABOVE HEIGHT SIN LOADED CONDITION, UNLOADED HEIGHT MAY BE<br/>4" ABOVE HEIGHT SHOWN. AFTER TRUCK IS COMPLETED ADDITIONAL STEPS<br/>MAY BE REQUIRED TO MEET THE STANDARD.</li> <li>DIMENSIONS SHOWN ARE APPROXIMATE AND ARE SUBJECT TO CHANGE AS MAY<br/>BE FOUND NECESSARY DURING DESIGN, DO NOT SCALE DRAWING.</li> <li>MINOR DETAILS AND REFLECTIVE STRIPING ARE NOT SHOWN.</li> </ol> |                                           |
|                                                    |                                                                                                                                                                                                                                                                                                                                                                                                                                                                                                                                                                                                                                                                                                                                                                                                                                                                                                                                                                                                                                                                                                                                                                                                                                                                                                                                                                                                                                                                                                                                                      | SHEET: 1 OF 1                             |
|                                                    | DATE:                                                                                                                                                                                                                                                                                                                                                                                                                                                                                                                                                                                                                                                                                                                                                                                                                                                                                                                                                                                                                                                                                                                                                                                                                                                                                                                                                                                                                                                                                                                                                | S23W8 DWG. NO. :<br>J0127<br>V 2019       |
|                                                    |                                                                                                                                                                                                                                                                                                                                                                                                                                                                                                                                                                                                                                                                                                                                                                                                                                                                                                                                                                                                                                                                                                                                                                                                                                                                                                                                                                                                                                                                                                                                                      |                                           |